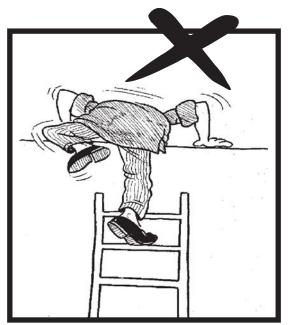

کام ختم کرنے کے بعد سیرھیوں کومحفوظ جگہاور محفوظ طریقے سے ذخیرہ کریں۔

سیر حیوں سے اتر تے وقت سیر حمی کی طرف مندر کھیں۔ پیچھے کود کیکھتے ہوئے نداتریں۔

سٹر حیوں پروزن یا آلات لے جاتے وقت انہیں ہاتھ میں نہ پکڑیں بلکہ دونوں ہاتھوں کوسٹرھی پکڑنے کے لئے استعال کریں۔